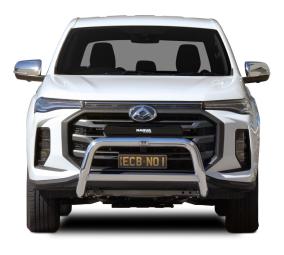

### **ALLOY NUDGE BAR**

ECB's Alloy Nudge Bar to suit the LDV T60 MAX has been designed to offer additional impact protection, while also acting as a secure mounting platform for additional lights and accessories.

This ADR Compliant Nudge Bar adds only 11 Kg to the vehicle, minimising the impact on the vehicles GVM, Front Axle Capacity and suspension ride characteristics.

## **Bar Features:**

- ADR Compliant
- Airbag Compatible
- Steel mounting system
- Hi-Tensile, corrosion restant alloy tubing
- · Camera relocation kit
- Accessory mounting tabs rated to 1.75 Kg
- 76mm x 4.75mm thick tube
- Adds only 11 Kg to the vehicle