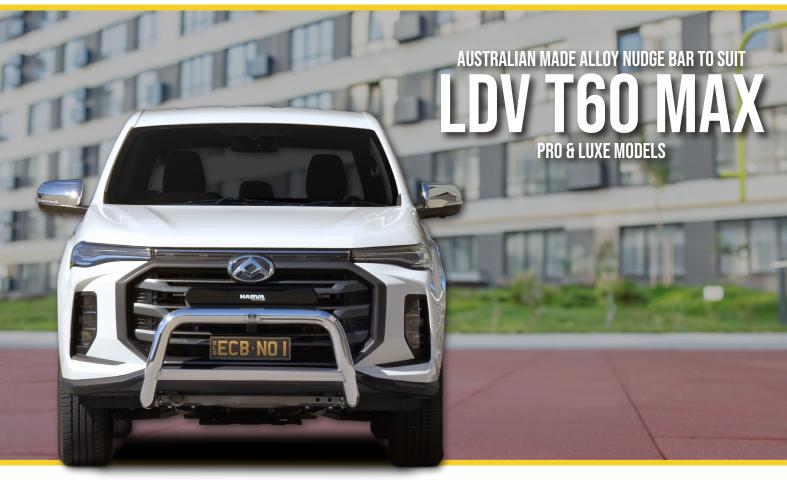

### **ALLOY NUDGE BAR**

ECB's Alloy Nudge Bar to suit the LDV T60 MAX has been designed to offer additional impact protection, while also acting as a secure mounting platform for additional lights and accessories.

This ADR Compliant Nudge Bar adds only 11 Kg to the vehicle, minimising the impact on the vehicles GVM, Front Axle Capacity and suspension ride characteristics.

## **Bar Features:**

- ADR Compliant
- Airbag Compatible
- Steel mounting system
- Hi-Tensile, corrosion restant alloy tubing
- · Camera relocation kit
- Accessory mounting tabs rated to 1.75 Kg
- 76mm x 4.75mm thick tube
- Adds only 11 Kg to the vehicle