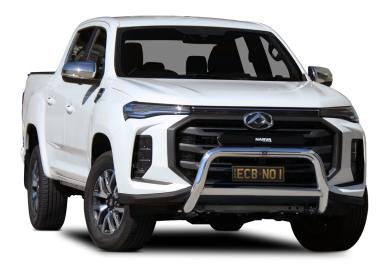

### **ALLOY NUDGE BAR**

ECB's Alloy Nudge Bar to suit the LDV T60 MAX has been designed to offer additional impact protection, while also acting as a secure mounting platform for additional lights and accessories.

## **Bar Features:**

- ADR Compliant
- Airbag Compatible
- Steel mounting system
- Hi-Tensile, corrosion restant alloy tubing
- · Camera relocation kit
- Accessory mounting tabs rated to 1.75 Kg
- 76mm x 4.75mm thick tube
- Adds only 11 Kg to the vehicle