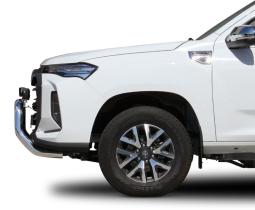

### **ALLOY NUDGE BAR**

ECB's Alloy Nudge Bar to suit the LDV T60 MAX has been designed to offer additional impact protection, while also acting as a secure mounting platform for additional lights and accessories.

## **Bar Features:**

- ADR Compliant
- Airbag Compatible
- Steel mounting system
- Hi-Tensile, corrosion restant alloy tubing
- · Camera relocation kit
- Accessory mounting tabs rated to 1.75 Kg
- 76mm x 4.75mm thick tube
- Adds only 11 Kg to the vehicle