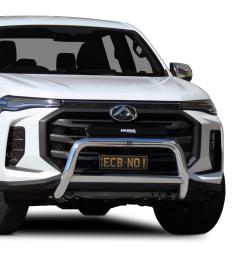

#### **SAFETY**

ECB's Alloy Nudge Bar for the LDV T60 MAX allow for relocation of the forward-facing camera (if equipped) into the Nudge Bar, retaining the full functionality of this vehicle's safety features.

This Nudge Bar is both ADR Compliant and Airbag Compatible to best support the vehicles existing safety feature.